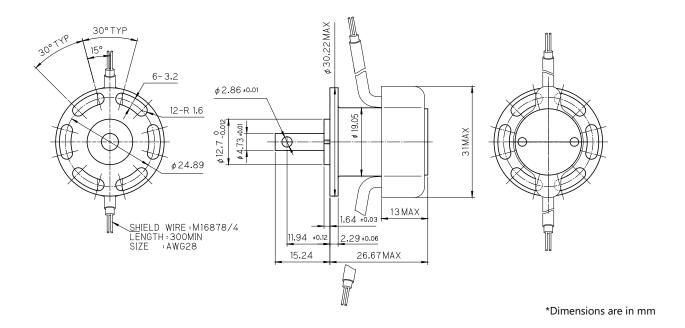

ajor features of this sensor are high reliability in harsh environment and long lifetime because of its simple non-contacting structure. Compare to other type of angular position sensor, this sensor is smaller and lighter. This RVDT is mainly used for Cockpit/Pilot control and Nose wheel steering systems. Size 08, 10 and 11 are available in TAMAGAWA's RVDT series. Not only the standard series, it is also possible to design to meet individual purpose and requirement for customers' system.





2 conductors and 3 conductors PTFE Shielded Cable

#### **Features**

- · Designed for commercial aircraft use
- · Hole in straight shaft enables easy gear fixation
- Tamagawa original shielded wire with primary & secondary separated
- High Reliability No coil inside the RVDT rotor

#### **Outline**





## **Specifications**

| Angular Range         | ±36 deg.                       |
|-----------------------|--------------------------------|
| Input Voltage         | 7.07 Vrms, 1800 Hz             |
| Gain                  | 0.01590 V/V/deg. (Ratiometric) |
| Secondary Sum Voltage | 6.10 Vrms ±10 %                |
| Accuracy              | ±0.2 deg. MAX                  |
| Input Current         | 20 mA MAX                      |
| Dielectric Strength   | AC 500 Vrms, 60 s              |
| Insulation Resistance | 100 MΩ MIN, DC 500 V           |
| Mass                  | 75 g MAX                       |
| Temperature Range     | -55 °C to +70 °C               |

## **Schematic**

## **Wiring Diagram**



## Nominal Output Voltage



# **Options** - Mechanical fuse



**Shaft Material