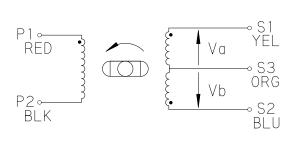

ary separated
- High Reliability No coil inside the RVDT rotor

#### **Outline**





## **Specifications**

| Angular Range         | ±36 deg.                       |
|-----------------------|--------------------------------|
| Input Voltage         | 7.07 Vrms, 1800 Hz             |
| Gain                  | 0.01590 V/V/deg. (Ratiometric) |
| Secondary Sum Voltage | 6.10 Vrms ±10 %                |
| Accuracy              | ±0.2 deg. MAX                  |
| Input Current         | 20 mA MAX                      |
| Dielectric Strength   | AC 500 Vrms, 60 s              |
| Insulation Resistance | 100 MΩ MIN, DC 500 V           |
| Mass                  | 75 g MAX                       |
| Temperature Range     | -55 °C to +70 °C               |

## **Schematic**

## **Wiring Diagram**



## Nominal Output Voltage



# **Options** - Mechanical fuse



**Shaft Material: 420CRES** 

#### **Production**

- Automatic Winding
- Automatic Test Equipment