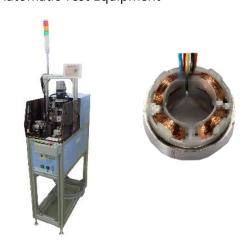

|
|-----------------------|--------------------------------|
| Input Voltage         | 7.07 Vrms, 1800 Hz             |
| Gain                  | 0.01590 V/V/deg. (Ratiometric) |
| Secondary Sum Voltage | 6.10 Vrms ±10 %                |
| Accuracy              | ±0.2 deg. MAX                  |
| Input Current         | 20 mA MAX                      |
| Dielectric Strength   | AC 500 Vrms, 60 s              |
| Insulation Resistance | 100 MΩ MIN, DC 500 V           |
| Mass                  | 75 g MAX                       |
| Temperature Range     | -55 °C to +70 °C               |

## **Schematic**

## **Wiring Diagram**



## Nominal Output Voltage



# **Options** - Mechanical fuse



**Shaft Material: 420CRES** 

#### **Production**

- Automatic Winding
- Automatic Test Equipment