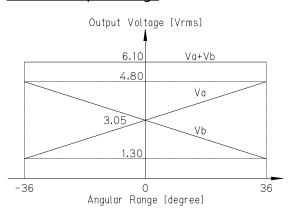

## Nominal Output Voltage

## **Specifications**

| Angular Range         | ±36 deg.                       |
|-----------------------|--------------------------------|
| Input Voltage         | 7.07 Vrms, 1800 Hz             |
| Gain                  | 0.01590 V/V/deg. (Ratiometric) |
| Secondary Sum Voltage | 6.10 Vrms ±10 %                |
| Accuracy              | ±0.2 deg. MAX                  |
| Input Current         | 20 mA MAX                      |
| Dielectric Strength   | AC 500 Vrms, 60 s              |
| Insulation Resistance | 100 MΩ MIN, DC 500 V           |
| Mass                  | 75 g MAX                       |
| Temperature Range     | -55 °C to +70 °C               |