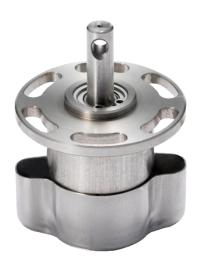

#### **Description**

TAMAGAWA RVDT is an angular sensor provides linearly proportional voltages to the angular displacement with high reliability for vibration under extreme low/high temperature. Major features of this sensor are high reliability in harsh environment and long lifetime because of its simple non-contacting structure. Compare to other type of angular position sensor, this sensor is smaller and lighter. This RVDT is mainly used for Cockpit/Pilot control and Nose wheel steering systems. Size 08, 10 and 11 are available in TAMAGAWA's RVDT series. Not only the standard series, it is also possible to design to meet individual purpose and requirement for customers' system.

#### **Features**

- · Designed for commercial aircraft use
- · Hole in straight shaft enables easy gear fixation
- Tamagawa original shielded wire with primary & secondary separated
- High Reliability No coil inside the RVDT rotor