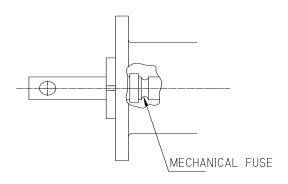

#### **Outline**





## **Specifications**

| Angular Range         | ±36 deg.                       |
|-----------------------|--------------------------------|
| Input Voltage         | 7.07 Vrms, 1800 Hz             |
| Gain                  | 0.01590 V/V/deg. (Ratiometric) |
| Secondary Sum Voltage | 6.10 Vrms ±10 %                |
| Accuracy              | ±0.2 deg. MAX                  |
| Input Current         | 20 mA MAX                      |
| Dielectric Strength   | AC 500 Vrms, 60 s              |
| Insulation Resistance | 100 MΩ MIN, DC 500 V           |
| Mass                  | 75 g MAX                       |
| Temperature Range     | -55 °C to +70 °C               |

## **Schematic**

## **Wiring Diagram**



## Nominal Output Voltage



# **Options** - Mechanical fuse



**Shaft Material: 420CRES** 

#### **Production**

- Automatic Winding
- Automatic Test Equipment